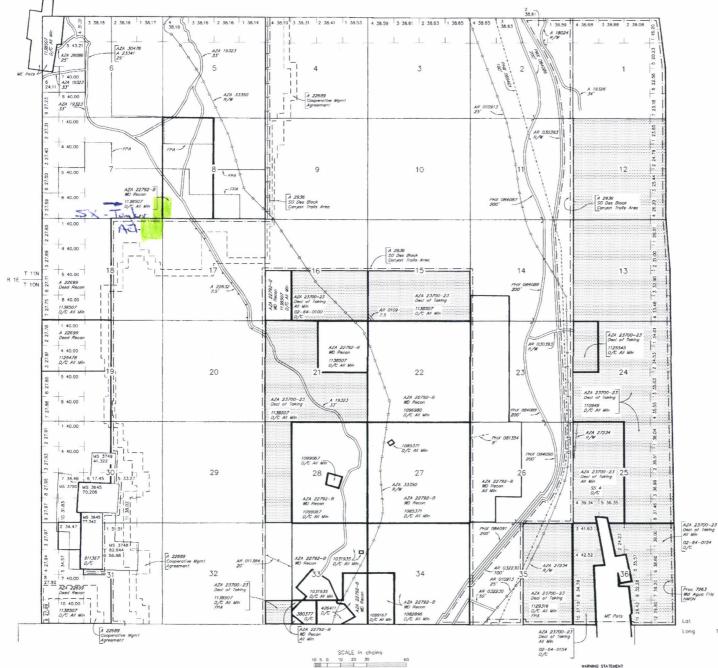

tal Case   |                  | ZA 036891<br>7.923  |         |       |                   |                | •              |             |                                           |          |
| <u>Casetype</u>             | Case Disp        | 14                  | 0100N   | 0020E | <u>Sect</u>       | <u>Sur Typ</u> | <u>Sur Num</u> | <u>Suff</u> | Subdivision                               | Act Pend |
| 285003                      | PENDING          |                     |         |       | 007<br>008        | ALIQ<br>ALIQ   |                |             | N2NW,NE;<br>S2NW,NESW,SE;                 | Y<br>Y   |

#### TOWNSHIP 10 NORTH RANGE 2 EAST OF THE GILA AND SALT RIVER MERIDIAN, ARIZONA

#### YAVAPAI COUNTY

#### STATUS OF PUBLIC DOMAIN LAND AND MINERAL TITLES AND ACQUIRED LANDS



 RESURVEY
 ORIGNAL SURVEY

 IRACI NO
 T
 R
 SEC
 SUBDIVISION

INDEX TO SEGREGATED TRACTS

| OR ORDERS AFFECTING DISPOSAL OR USE OF     |     |
|--------------------------------------------|-----|
| NIDENTIFIED LANDS WITHDRAWN FOR CLASSIFIC. |     |
| INERALS, WATER AND/OR OTHER PUBLIC PURP    |     |
| EFER TO INDEX OF MISCELLANEOUS DOCUMENT    | S.  |
| 105 40 NW                                  |     |
| 41 NW                                      |     |
| 43 SE                                      |     |
| 42 SW                                      |     |
| 1 9270 PL 359 Secs 6 & 7                   |     |
| 22632 R/W 7.5'                             |     |
| Sec 5 : Lots 3, 4, SE1/4NW1/4, E1/2SW1/4 N | 1&8 |
| MC 314184, 314185 & 314187 PL 359 Sec 6    |     |
| MC 314637 - AMC 3