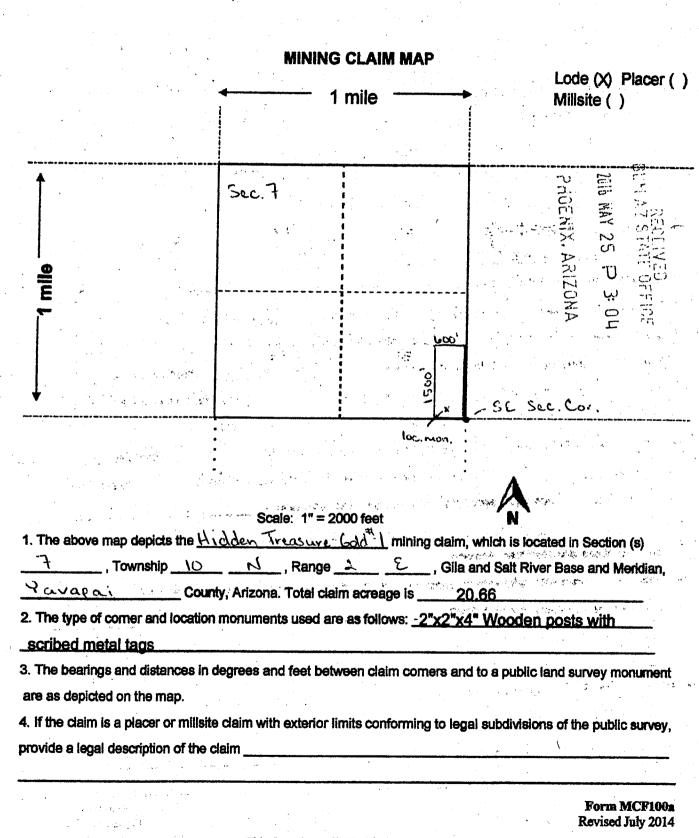

|
| nt Name(s) Steve Karolyi                                                                                       |                                                 |
| mature(s)                                                                                                      |                                                 |
|                                                                                                                | Form MCF109                                     |
|                                                                                                                | Revised July 2014                               |

This form is available from the Arizona Geological Survey and may be reproduced.

÷s

AHC

438349



This form is available from the Arizona Geology Survey and may be reproduced.

Steve Karolyi P.O. Box 74353 Phoenix, AZ 85087

| LOCATION NOTICE FOR LODE MINING CLAIM