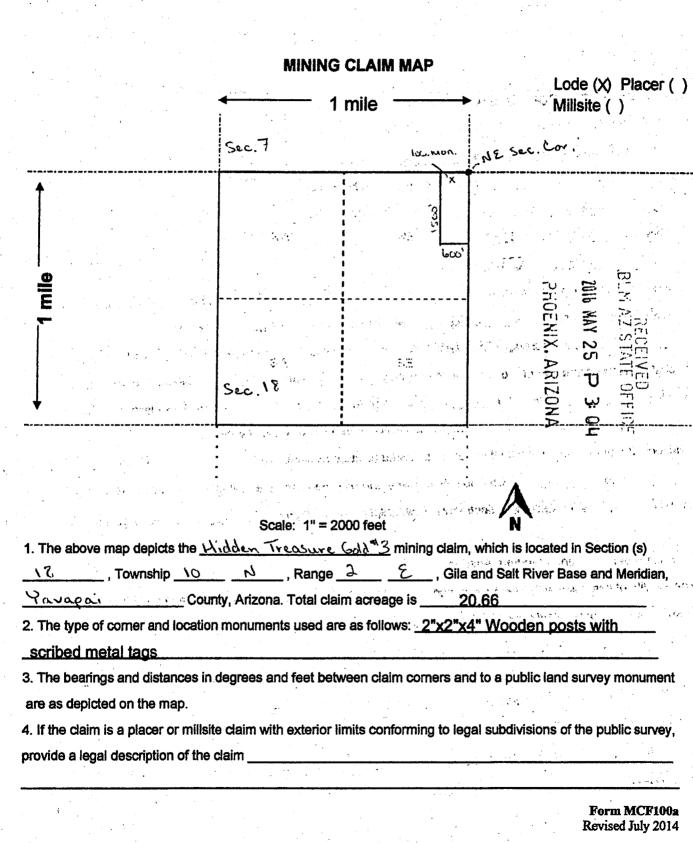

| of the cial<br>Section<br>ona and th<br><br><br>ent monur<br><br> | im.<br>is claim<br><u>14</u><br>nent and<br><u>2</u><br>s shown | Townsh<br>encomp<br>Sec<br>d addition   | nip<br>asses<br><br>nal infi<br>               | portion:       |

HC43835



This form is available from the Arizona Geology Survey and may be reproduced.

Steve Karolyi P.O. Box 74353 Phoenix, AZ 85087

| LOCATION NOTICE FOR LODE MINING CLAIM                                                                                                                                                                                                                                                                                                                                                                                                                                        |                                                                                                                                                              |
|----------------------------------------------