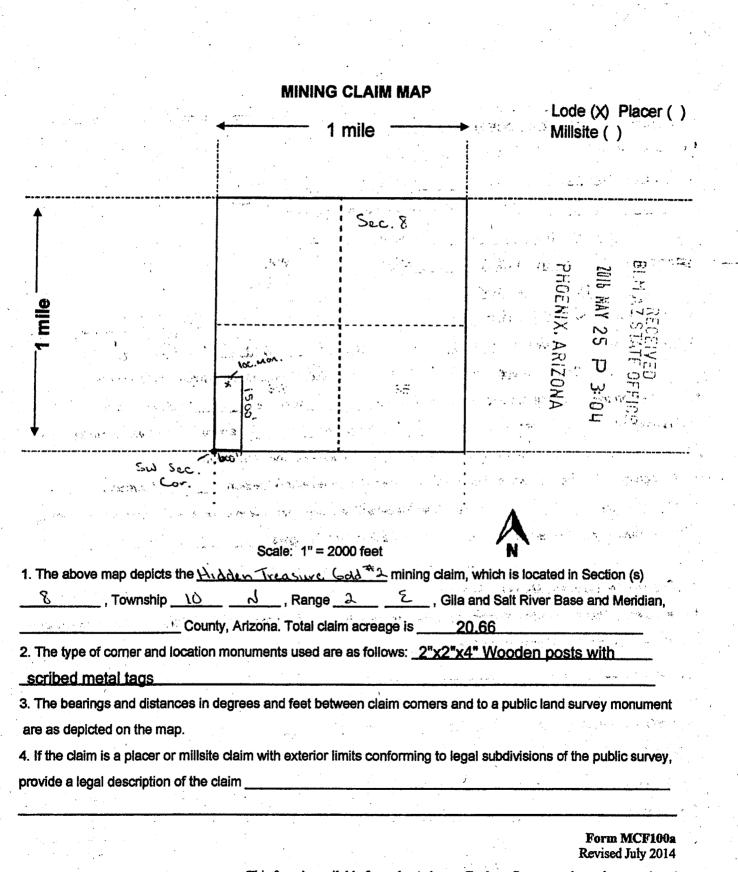

| in Section $\underline{8}$ , Township <u>10</u><br>rizona and this claim encompasses portions<br>$\mathbf{s}(\mathbf{s}) \underline{S}(\mathbf{w}) \underline{Y}_{4} \underline{of} \underline{S}_{ec} \underline{8}$<br>nament monument and additional information<br>$\underline{c} \underline{C}(\mathbf{x}, \underline{of}, \underline{S}_{ec}, \underline{8})$<br>information is shown on the attached map. |

АНСц

38350



This form is available from the Arizona Geology Survey and may be reproduced.

Steve Karolyi P.O. Box 74353 Phoenix, AZ 85087

| LOCATION NOTICE FOR LODE MINING CLAIM